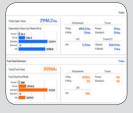

# **DEVELON** FLEET MANAGEMENT

**Telematics Service** 





#### Telematics terminal

Terminal device is installed and connected to a machine to get machine data.

## **Telecommunication**

DEVELON provides Dual mode (Cellular, Satellite) communication to maximize communication coverage.

## **DEVELON FM Web**

Users can monitor machine status from DEVELON FM Web.

## **Benefits**



## **Functions**

#### Location

- GPS
- Geo-fence



# Reports

- > Periodic operation report
- **U**tilization





# Operation trend

- > Total operation hour
- Operation hour by mode



# Fuel efficiency\*

- > Fuel level
- > Fuel consumption





## Filter & Oil Management

> Preventive maintenance by item replacement cycle





# **Warning & Alert**

- Detect machine warnings
- Antenna disconnection
- Geo/Time fense