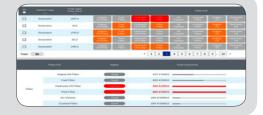

# **DEVELON** FLEET MANAGEMENT

**Telematics Service** 





#### Telematics terminal

Terminal device is installed and connected to a machine to get machine data.

## **Telecommunication**

DEVELON provides Dual mode (Cellular, Satellite) communication to maximize communication coverage.

## **DEVELON FM Web**

Users can monitor machine status from DEVELON FM Web.

## **Benefits**



## **Functions**

#### Location

- GPS
- Geo-fence



# Reports

- > Periodic operation report
- **U**tilization





# Operation trend

- > Total operation hour
- Operation hour by mode



# Fuel efficiency\*

- > Fuel level
- > Fuel consumption





## Filter & Oil Management

> Preventive maintenance by item replacement cycle





# **Warning & Alert**

- Detect machine warnings
- Antenna disconnection
- Geo/Time fense