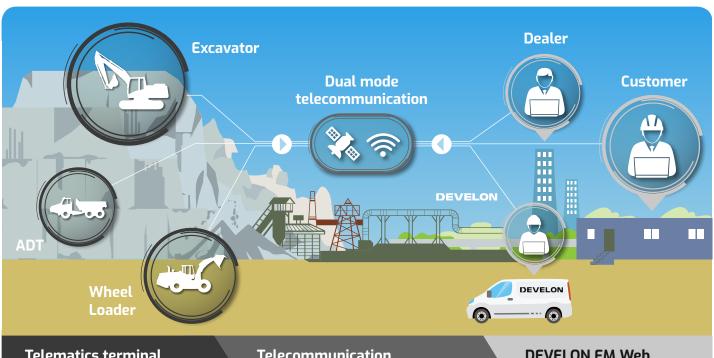

#### Telematics terminal

Terminal device is installed and connected to a machine to get machine data.

## **Telecommunication**

DEVELON provides Dual mode (Cellular, Satellite) communication to maximize communication coverage.

## **DEVELON FM Web**

Users can monitor machine status from DEVELON FM Web.