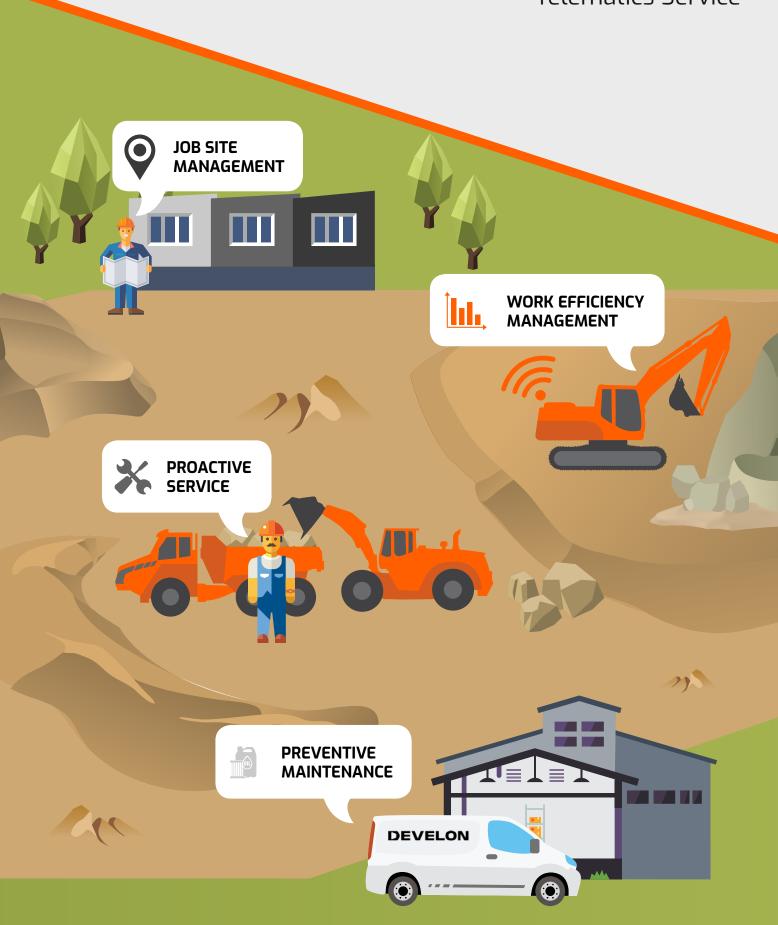

# **DEVELON** FLEET MANAGEMENT

**Telematics Service** 





#### Telematics terminal

Terminal device is installed and connected to a machine to get machine data.

## **Telecommunication**

DEVELON provides Dual mode (Cellular, Satellite) communication to maximize communication coverage.

## **DEVELON FM Web**

Users can monitor machine status from DEVELON FM Web.

## **Benefits**



## **Functions**

#### Location

- GPS
- Geo-fence



# Reports

- > Periodic operation report
- **U**tilization





# Operation trend

- > Total operation hour
- Operation hour by mode



# Fuel efficiency\*

- > Fuel level
- > Fuel consumption





## Filter & Oil Management

> Preventive maintenance by item replacement cycle





# **Warning & Alert**

- Detect machine warnings
- Antenna disconnection
- Geo/Time fense