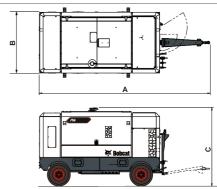

### **Engine**

Make Cummins Model B6.7 Number of Cylinders 6.0 Full load speed 2000.0 / 2200.0 RPM 231.0 kW Power Electrical 24 V Cooling Water Fuel Tank capacity 485.00 L AdBlue tank capacity 57.00 L

#### **Sound Level Data**

Fully compliant to outdoor noise directive 2000/14/EC 100.0 (2006)

#### Weights

| 4330 kg |
|---------|
| 4770 kg |
| 5000 kg |
| 3930 kg |
| 4370 kg |
|         |

#### **Standard Features**

Central lifting point
Fuel/water separator
Prop stand
No roadlights
"Push after warm-up" button
Bunded base with 110% fluids containment with central

drains
Document box
Diesel particulate filter
Spark Arrestor

Battery isolator Dual mode machine Emergency stop Forklifts pockets

Low Fuel Light including fuel switch

Running gear Wagon

Steel Toolbox

### **Dimension**



(A\*) 4270.0 mm (B) 2120.0 mm