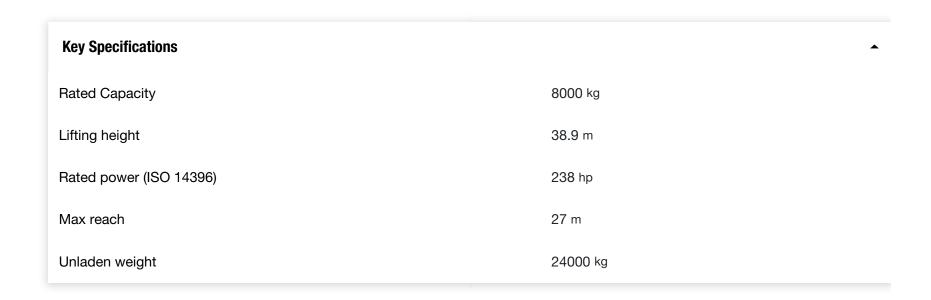

Home ▶ Equipment ▶ Rotary Telehandlers ▶ TR80.390 Rotary Telehandler



# TR80.390 Rotary Telehandler

The Bobcat TR80.390 excels in handling heavy loads with its 39m lifting height, ideal for construction and industrial sites. Ensuring operator safety with an inclination corrector and scissor stabilizers, it adapts efficiently to various terrains. With RFID attachment recognition, it accommodates a wide range of applications, offering versatility and effectiveness in construction and industry.

**Request a Quote** 

**Schedule a Demo** 

**Find a Dealer** 









## **Specifications**



## **Features**



## **Popular Attachments**

View All >

1 of 2 3/19/2024, 12:43 PM



### **Bucket, Waste**

Optimized engineering design to move aggregates around the jobsite.



#### **Concrete Basket**

With our concrete basket attachment, you can quickly pour your concrete wherever you need to.



### Jib, Crane

Add a crane jib and your telehandler is turned into a crane, but with all the advantages of its mobility and versatility.

2 of 2