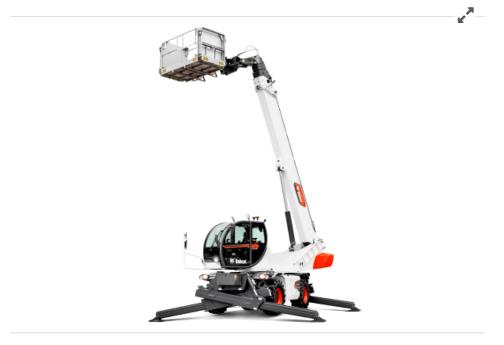

# TR80.390 Rotary Telehandler

The Bobcat TR80.390 excels in handling heavy loads with its 39m lifting height, ideal for construction and industrial sites. Ensuring operator safety with an inclination corrector and scissor stabilizers, it adapts efficiently to various terrains. With RFID attachment recognition, it accommodates a wide range of applications, offering versatility and effectiveness in construction and industry.