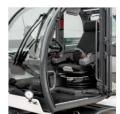

# TR80.390 Rotary Telehandler

The Bobcat TR80.390 excels in handling heavy loads with its 39m lifting height, ideal for construction and industrial sites. Ensuring operator safety with an inclination corrector and scissor stabilizers, it adapts efficiently to various terrains. With RFID attachment recognition, it accommodates a wide range of applications, offering versatility and effectiveness in construction and industry.