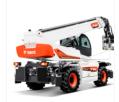

# TR80.390 Rotary Telehandler

The Bobcat TR80.390 excels in handling heavy loads with its 39m lifting height, ideal for construction and industrial sites. Ensuring operator safety with an inclination corrector and scissor stabilizers, it adapts efficiently to various terrains. With RFID attachment recognition, it accommodates a wide range of applications, offering versatility and effectiveness in construction and industry.