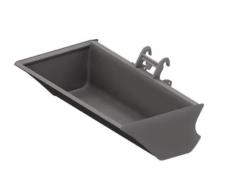

### **Bucket, Waste**

Optimized engineering design to move aggregates around the jobsite.